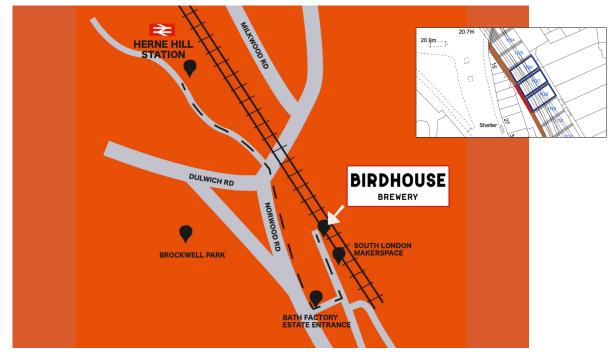

# BIRD HOUSE

**TAPROOM** 

Bird House Brewery Arch 1127, Bath Factory Estate 41 Norwood Rd London SE24 9AJ

07471299106 @birdhousebrewery | @birdhousetaproom reservations@birdhousebrewing.com