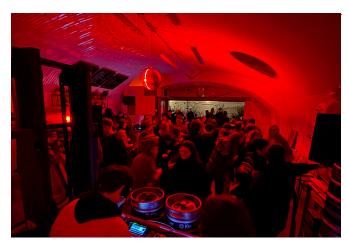

The venue is highly versatile - has an archway bar, large outdoor area, portable prep kitchen, DJ decks and PA system, TV/AV equipment and late license until 1pm on the weekends.

2 new large archway spaces will be availble for use from April 2025.

### Optional Extras:

Dancefloor
Soundsystem
Pop-up bars in and out
Branding opportunities