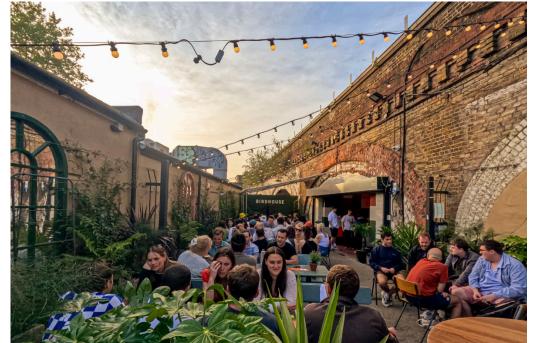

The venue is highly versatile - has an archway bar, large outdoor area, portable prep kitchen, DJ decks and PA system, TV/AV equipment and late license until 1pm on the weekends.

2 new large archway spaces will be availble for use from April 2025.

### Archway 1

150 - 200 capacity Large cocktail bar PA system DJ decks

Archways 2 & 3 150 - 200 capacity each

Outdoor Courtyard 150 capacity No fixed furniture Seated and/or standing