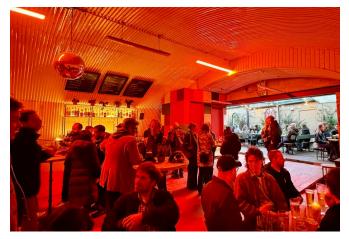

The venue is highly versatile - has an archway bar, large outdoor area, portable prep kitchen, DJ decks and PA system, TV/AV equipment and late license until 1pm on the weekends.

2 new large archway spaces will be availble for use from April 2025.

### Archway 1

150 - 200 capacity Large cocktail bar PA system DJ decks

Archways 2 & 3 150 - 200 capacity each

Outdoor Courtyard 150 capacity No fixed furniture Seated and/or standing