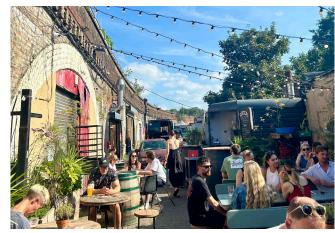

## **ABOUT US**

We are an independent brewery, taproom and event space located in Bath Factory Estate on the edge of Brockwell Park, in Herne Hill.

Bird House is available for all kinds of events including music nights, sports screenings, and private parties.

The venue is highly versatile - has an archway bar, large outdoor area, portable prep kitchen, DJ decks and PA system, TV/AV equipment and late license until 1pm on the weekends.

2 new large archway spaces will be availble for use from April 2025.

### Archway 1

150 - 200 capacity Large cocktail bar PA system DJ decks

Archways 2 & 3 150 - 200 capacity each

Outdoor Courtyard 150 capacity No fixed furniture Seated and/or standing