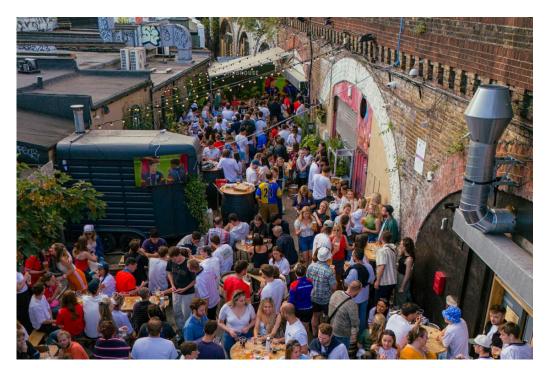

## **ABOUT US**

We are an independent brewery, taproom and event space located in Bath Factory Estate on the edge of Brockwell Park, in Herne Hill.

Bird House is available for all kinds of events including music nights, sports screenings, and private parties.

The venue is highly versatile - has an archway bar, large outdoor area, portable prep kitchen, DJ decks and PA system, TV/AV equipment and late license until 1pm on the weekends.

2 new large archway spaces will be availble for use from April 2025.

### Archway 1

150 - 200 capacity Large cocktail bar PA system DJ decks

Archways 2 & 3 150 - 200 capacity each

Outdoor Courtyard 150 capacity No fixed furniture Seated and/or standing