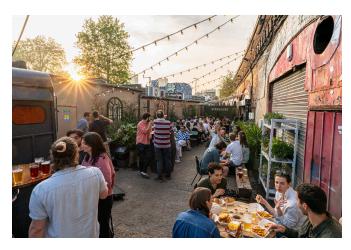

## **ABOUT US**

We are an independent brewery, taproom and event space located in Bath Factory Estate on the edge of Brockwell Park, in Herne Hill.

Bird House is available for all kinds of events including music nights, sports screenings, and private parties.

The venue is highly versatile - has an archway bar, large outdoor area, portable prep kitchen, DJ decks and PA system, TV/AV equipment and late license until 1pm on the weekends.

2 new large archway spaces will be availble for use from April 2025.

### Archway 1

150 - 200 capacity Large cocktail bar PA system DJ decks

Archways 2 & 3 150 - 200 capacity each

Outdoor Courtyard 150 capacity No fixed furniture Seated and/or standing