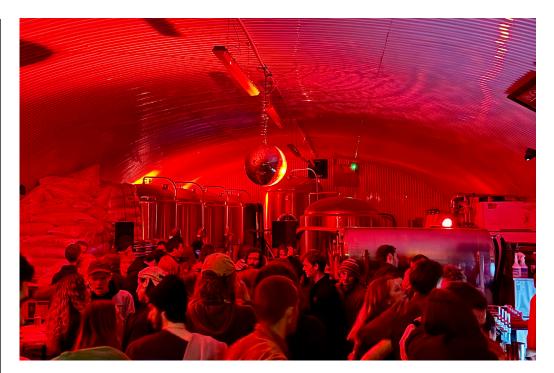

The venue is highly versatile - has an archway bar, large outdoor area, portable prep kitchen, DJ decks and PA system, TV/AV equipment and late license until 1pm on the weekends.

2 new large archway spaces will be availble for use from April 2025.

### Optional Extras:

Dancefloor
Soundsystem
Pop-up bars in and out
Branding opportunities