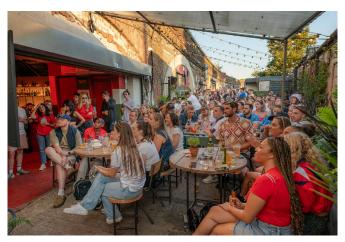

The venue is highly versatile - has an archway bar, large outdoor area, portable prep kitchen, DJ decks and PA system, TV/AV equipment and late license until 1pm on the weekends.

2 new large archway spaces will be availble for use from April 2025.

### Archway 1

150 - 200 capacity Large cocktail bar PA system DJ decks

Archways 2 & 3 150 - 200 capacity each

Outdoor Courtyard 150 capacity No fixed furniture Seated and/or standing