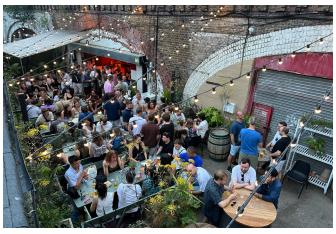

The venue is highly versatile - has an archway bar, large outdoor area, portable prep kitchen, DJ decks and PA system, TV/AV equipment and late license until 1pm on the weekends.

2 new large archway spaces will be availble for use from April 2025.

### Archway 1

150 - 200 capacity Large cocktail bar PA system DJ decks

Archways 2 & 3 150 - 200 capacity each

Outdoor Courtyard 150 capacity No fixed furniture Seated and/or standing