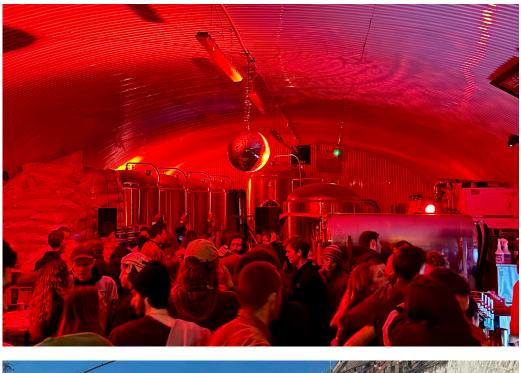

The venue is highly versatile - has an archway bar, large outdoor area, portable prep kitchen, DJ decks and PA system, TV/AV equipment and late license until 1pm on the weekends.

3 new large archway spaces will be availble for use in summer 2025.

#### Archway 1

150 - 200 capacity Large cocktail bar PA system DJ decks

Archways 2 & 3 150 - 200 capacity event spaces

#### **Optional Extras:** Dancefloor Soundsystem Pop-up bars in and out Branding opportunities