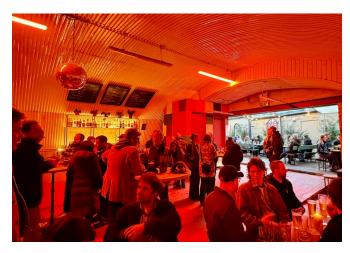

#### Archway 1

150 - 200 capacity Large cocktail bar PA system DJ decks

Archways 2 & 3 150 - 200 capacity event spaces

#### **Optional Extras:** Dancefloor Soundsystem Pop-up bars in and out Branding opportunities