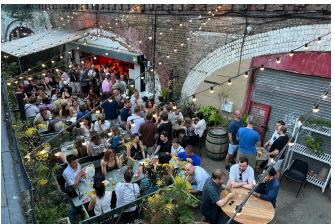

The venue is highly versatile - has an archway bar, large outdoor area, portable prep kitchen, DJ decks and PA system, TV/AV equipment and late license until 1pm on the weekends.

3 new large archway spaces will be availble for use in summer 2025.

#### Taproom 100 capacity bar with indoor seating DJ decks PA system

Outdoor Garden 150 capacity No fixed furniture Seated and/or standing