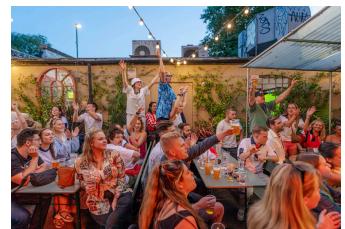

The venue is highly versatile - has an archway bar, large outdoor area, portable prep kitchen, DJ decks and PA system, TV/AV equipment and late license until 1pm on the weekends.

3 new large archway spaces will be availble for use in summer 2025.

#### Taproom 100 capacity bar with indoor seating DJ decks PA system

Outdoor Garden 150 capacity No fixed furniture Seated and/or standing