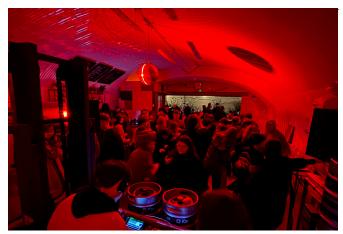

#### Taproom 100 capacity bar with indoor seating DJ decks PA system

Outdoor Garden 150 capacity No fixed furniture Seated and/or standing

#### **Optional Extras:** Dancefloor Soundsystem Pop-up bars in and out Branding opportunities