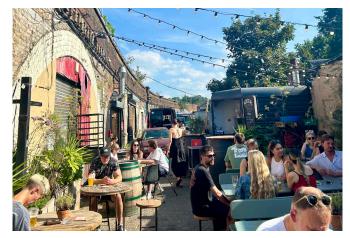

The venue is highly versatile - has an archway bar, large outdoor area, portable prep kitchen, DJ decks and PA system, TV/AV equipment and late license until 1pm on the weekends.

3 new large archway spaces will be availble for use in summer 2025.

#### Taproom 100 capacity bar with indoor seating DJ decks PA system

Outdoor Garden 150 capacity No fixed furniture Seated and/or standing