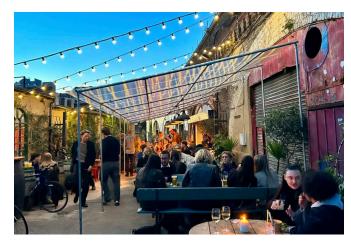

The venue is highly versatile - has an archway bar, large outdoor area, portable prep kitchen, DJ decks and PA system, TV/AV equipment and late license until 1pm on the weekends.

3 new large archway spaces will be availble for use in summer 2025.

#### Taproom 100 capacity bar with indoor seating DJ decks PA system

Outdoor Garden 150 capacity No fixed furniture Seated and/or standing