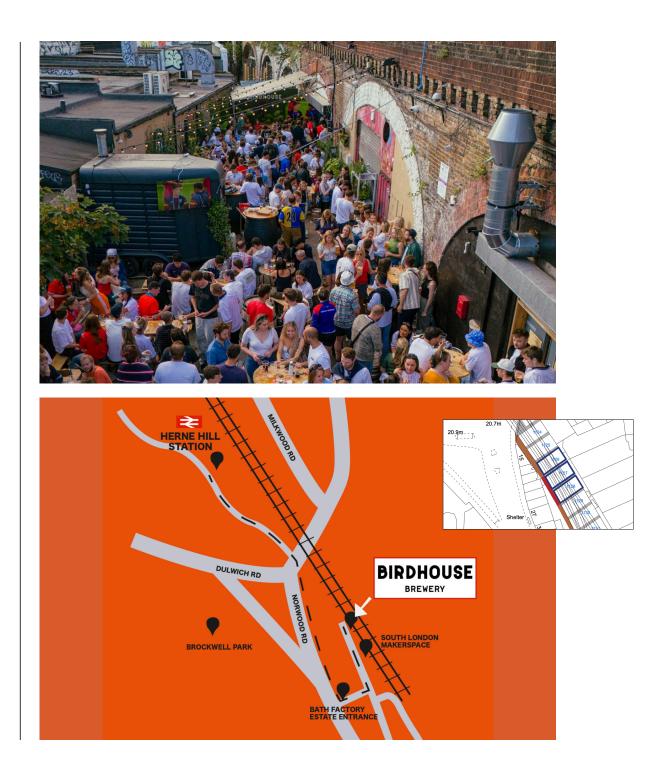

#### **ABOUT BIRD HOUSE**

We are an independent brewery, taproom, pizza kitchen and event space located in Bath Factory Estate on the edge of Brockwell Park, in Herne Hill.

Bird House is available for all kinds of events including music nights, sports screenings, and private parties.

The venue is highly versatile - has an archway bar, large outdoor area, portable prep kitchen, DJ decks and PA system, TV/AV equipment and late license until 1pm on the weekends.

3 new large archway spaces will be availble for use in summer 2025.

# BIRD HOUSE TAPROOM

Bird House Brewery Arch 1127, Bath Factory Estate 41 Norwood Rd London SE24 9AJ

07471299106 @birdhousebrewery | @birdhousetaproom reservations@birdhousebrewing.com