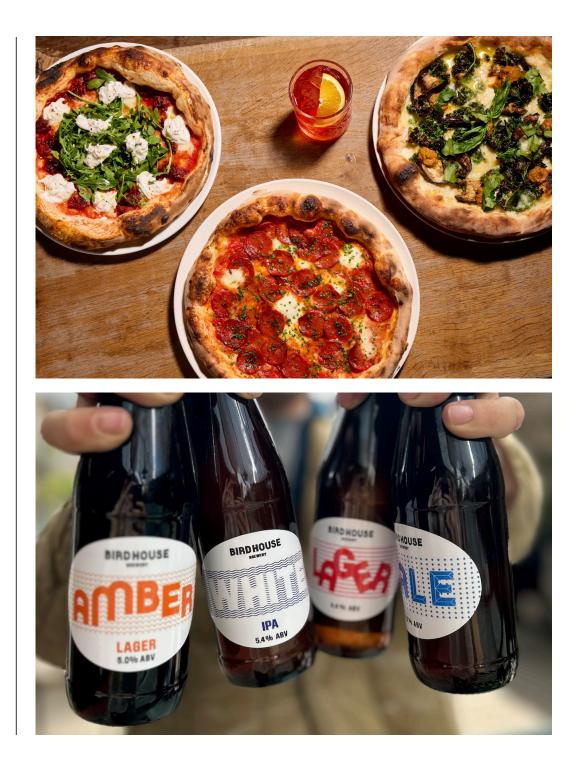

### FOOD AND DRINK

We're very proud of our selection of home brewed beers which you can enjoy on draught alongside a wide range of cocktails, cider, seasonal wines and spirits.

Our kitchen specialises in delicious sourdough pizzas, homemade Italian style bites and seasonal specials.