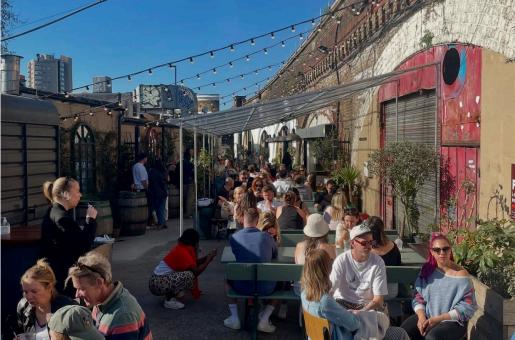

#### Taproom 100 capacity bar with indoor seating DJ decks PA system

Outdoor Garden 150 capacity No fixed furniture Seated and/or standing