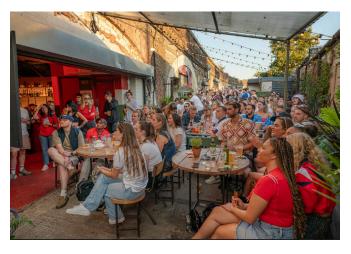

The venue is highly versatile - has an archway bar, large outdoor area, portable prep kitchen, DJ decks and PA system, TV/AV equipment and late license until 1pm on the weekends.

3 new large archway spaces will be availble for use in summer 2025.

#### Taproom 100 capacity bar with indoor seating DJ decks PA system

Outdoor Garden 150 capacity No fixed furniture Seated and/or standing